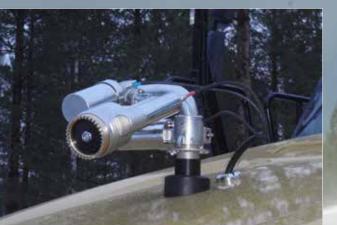

### **Construction detalis**

Lonestar Water Dump Trucks are built on customer supplied new or used CAT and Volvo chassies. All Water Dump Truck conversions are CE certified.

Tank: 15m<sup>3</sup> (optional 20 m<sup>3</sup>) integrated watertank with 10-20 mm reinforced epoxy coated (interior and exterior) steel walls. Hydraulic operated filling slot. Digital on-dash water level indicator. Water Cannon: Programmable, joystick controlled, durable stainless steel, also includes nozzle control. Max Capacity 15 bar, 70 meter range, 2500 L/min volume. Pump: Heavy duty hydraulic driven gunmetal housing.