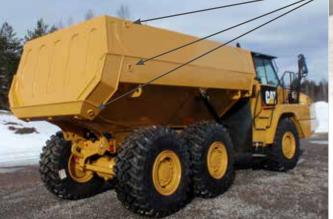

Heavy duty water dump truck conversion specialized for over- and underground mining.

Water dump truck equipped with front cannon, rear sprinkler, and integrated fill up system.

Lonestar is specialized in construction of heavy duty Water Dump Trucks to be used in demanding conditions primarily for the mining industry. The innovative design and detail oriented construction is a direct result of our passion, hard work, and customer receptivity. We have multiple years of experience working with industry leading customers including Boliden and LKAB. All production is made in our state of the art facilities located in Säter in the heart of Sweden.

### **Construction detalis**

Lonestar Water Dump Trucks are built on customer supplied new or used CAT and Volvo chassies. All Water Dump Truck conversions are CE certified.

Tank: 15m<sup>3</sup> (optional 20 m<sup>3</sup>) integrated watertank with 10-20 mm reinforced epoxy coated (interior and exterior) steel walls. Hydraulic operated filling slot. Digital on-dash water level indicator. Water Cannon: Programmable, joystick controlled, durable stainless steel, also includes nozzle control. Max Capacity 15 bar, 70 meter range, 2500 L/min volume. Pump: Heavy duty hydraulic driven gunmetal housing.