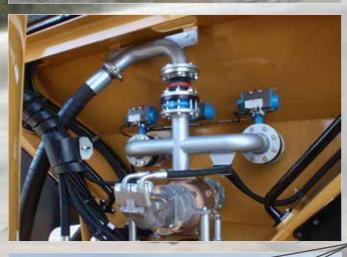

### **Construction detalis**

Lonestar Water Dump Trucks are built on customer supplied new or used CAT and Volvo chassies. All Water Dump Truck conversions are CE certified.

Tank: 15m<sup>3</sup> (optional 20 m<sup>3</sup>) integrated watertank with 10-20 mm reinforced epoxy coated (interior and exterior) steel walls. Hydraulic operated filling slot. Digital on-dash water level indicator. Water Cannon: Programmable, joystick controlled, durable stainless steel, also includes nozzle control. Max Capacity 15 bar, 70 meter range, 2500 L/min volume. Pump: Heavy duty hydraulic driven gunmetal housing.

**Rear Sprinklers:** Sprinkler nozzles and piping safely integrated in the tank. Other settings upon request.